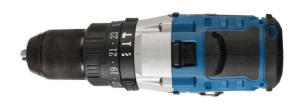

## Cordless Variable Speed Impact Drill 20V w/o Battery

A professional workshop 'one battery powers all' cordless tool range with brushless motor technology built for daily use. The brushless motor works harder, lives longer and includes the latest overload protection technology. This dual speed impact drill delivers a comfort grip, variable power control and uses a 13mm keyless chuck. Features include metal gears and a maximum torque of 130Nm coming from 23 settings, changeable hammer, drilling or screwdriving action, a fixed belt clip holder and an LED light to enhance workspace. Other tools in the family are an impact screwdriver, impact wrench 1/2"D, polisher and an angle grinder, all supported by a 4 amp, 10 cell lithium battery (purchased seperately) allowing professional users to run one whilst charging one, giving potentially uninterrupted use. Cordless power is fast becoming the experts choice over mains or pneumatic, bringing extra safety to the workshop environment.

## **Additional Information**

- 13mm keyless chuck, belt clip & an innovative LED light control circuit keeps the workspace lit for several seconds after releasing the trigger.
- Variable speed control with switchable 2 speed setting, forward & reverse button with 23 torque settings for hammer action, drilling and screwdriving (max: 130Nm).
- No Load Speed: 500/1750rpm; impact rate: 9600/32000 BPM.
- Optional High Torque Support Handle available, please see Laser Part No. 8074 recommended for torque settings over 80Nm.
- CE, UKCA & RoHS compliant. 4.0 AH 20V battery, Part No. 8007. Battery chargers available please see Laser Part No. 8008 (BS, UK plug) & 8009 (Euro plug). To store the tools for mobile use, order Part No. 7846 18" wide opening tool bag with hard base for durability.