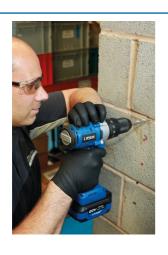

## Cordless Variable Speed Impact Drill 20V w/o Battery

A professional workshop 'one battery powers all' cordless tool range with brushless motor technology built for daily use. The brushless motor works harder, lives longer and includes the latest overload protection technology. This dual speed impact drill delivers a comfort grip, variable power control and uses a 13mm keyless chuck. Features include metal gears and a maximum torque of 130Nm coming from 23 settings, changeable hammer, drilling or screwdriving action, a fixed belt clip holder and an LED light to enhance workspace. Other tools in the family are an impact screwdriver, impact wrench 1/2"D, polisher and an angle grinder, all supported by a 4 amp, 10 cell lithium battery (purchased seperately) allowing professional users to run one whilst charging one, giving potentially uninterrupted use. Cordless power is fast becoming the experts choice over mains or pneumatic, bringing extra safety to the workshop environment.