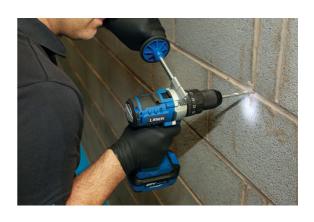

## Cordless Variable Speed Impact Drill 20V w/o Battery

A professional workshop 'one battery powers all' cordless tool range with brushless motor technology built for daily use. The brushless motor works harder, lives longer and includes the latest overload protection technology. This dual speed impact drill delivers a comfort grip, variable power control and uses a 13mm keyless chuck. Features include metal gears and a maximum torque of 130Nm coming from 23 settings, changeable hammer, drilling or screwdriving action, a fixed belt clip holder and an LED light to enhance workspace. Other tools in the family are an impact screwdriver, impact wrench 1/2"D, polisher and an angle grinder, all supported by a 4 amp, 10 cell lithium battery (purchased seperately) allowing professional users to run one whilst charging one, giving potentially uninterrupted use. Cordless power is fast becoming the experts choice over mains or pneumatic, bringing extra safety to the workshop environment.

## **Additional Information**

- 13mm keyless chuck, belt clip & an innovative LED light control circuit keeps the workspace lit for several seconds after releasing the trigger.
- Variable speed control with switchable 2 speed setting, forward & reverse button with 23 torque settings for hammer action, drilling and screwdriving (max: 130Nm).
- No Load Speed: 500/1750rpm; impact rate: 9600/32000 BPM.
- Optional High Torque Support Handle available, please see Laser Part No. 8074 recommended for torque settings over 80Nm.
- CE, UKCA & RoHS compliant. 4.0 AH 20V battery, Part No. 8007. Battery chargers available please see Laser Part No. 8008 (BS, UK plug) & 8009 (Euro plug). To store the tools for mobile use, order Part No. 7846 18" wide opening tool bag with hard base for durability.