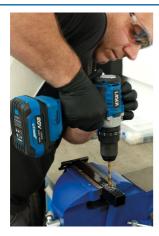

## Cordless Variable Speed Impact Drill 20V w/o Battery

A professional workshop 'one battery powers all' cordless tool range with brushless motor technology built for daily use. The brushless motor works harder, lives longer and includes the latest overload protection technology. This dual speed impact drill delivers a comfort grip, variable power control and uses a 13mm keyless chuck. Features include metal gears and a maximum torque of 130Nm coming from 23 settings, changeable hammer, drilling or screwdriving action, a fixed belt clip holder and an LED light to enhance workspace. Other tools in the family are an impact screwdriver, impact wrench 1/2"D, polisher and an angle grinder, all supported by a 4 amp, 10 cell lithium battery (purchased seperately) allowing professional users to run one whilst charging one, giving potentially uninterrupted use. Cordless power is fast becoming the experts choice over mains or pneumatic, bringing extra safety to the workshop environment.

## **Additional Information**

- 13mm keyless chuck, belt clip & an innovative LED light control circuit keeps the workspace lit for several seconds after releasing the trigger.
- Variable speed control with switchable 2 speed setting, forward & reverse button with 23 torque settings for hammer action, drilling and screwdriving (max: 130Nm).
- No Load Speed: 500/1750rpm; impact rate: 9600/32000 BPM.
- Optional High Torque Support Handle available, please see Laser Part No. 8074 recommended for torque settings over 80Nm.
- CE, UKCA & RoHS compliant. 4.0 AH 20V battery, Part No. 8007. Battery chargers available please see Laser Part No. 8008 (BS, UK plug) & 8009 (Euro plug). To store the tools for mobile use, order Part No. 7846 18" wide opening tool bag with hard base for durability.