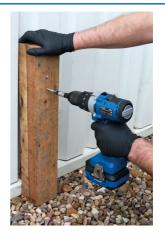

## Cordless Variable Speed Impact Drill 20V w/o Battery

A professional workshop 'one battery powers all' cordless tool range with brushless motor technology built for daily use. The brushless motor works harder, lives longer and includes the latest overload protection technology. This dual speed impact drill delivers a comfort grip, variable power control and uses a 13mm keyless chuck. Features include metal gears and a maximum torque of 130Nm coming from 23 settings, changeable hammer, drilling or screwdriving action, a fixed belt clip holder and an LED light to enhance workspace. Other tools in the family are an impact screwdriver, impact wrench 1/2"D, polisher and an angle grinder, all supported by a 4 amp, 10 cell lithium battery (purchased seperately) allowing professional users to run one whilst charging one, giving potentially uninterrupted use. Cordless power is fast becoming the experts choice over mains or pneumatic, bringing extra safety to the workshop environment.

## **Additional Information**

- 13mm keyless chuck, belt clip & an innovative LED light control circuit keeps the workspace lit for several seconds after releasing the trigger.
- Variable speed control with switchable 2 speed setting, forward & reverse button with 23 torque settings for hammer action, drilling and screwdriving (max: 130Nm).
- No Load Speed: 500/1750rpm; impact rate: 9600/32000 BPM.
- Optional High Torque Support Handle available, please see Laser Part No. 8074 recommended for torque settings over 80Nm.
- CE, UKCA & RoHS compliant. 4.0 AH 20V battery, Part No. 8007. Battery chargers available please see Laser Part No. 8008 (BS, UK plug) & 8009 (Euro plug). To store the tools for mobile use, order Part No. 7846 18" wide opening tool bag with hard base for durability.