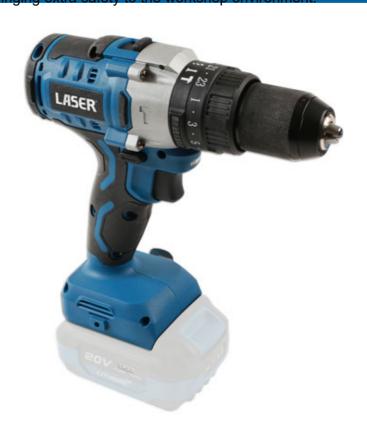

## Cordless Variable Speed Impact Drill 20V w/o Battery

A professional workshop 'one battery powers all' cordless tool range with brushless motor technology built for daily use. The brushless motor works harder, lives longer and includes the latest overload protection technology. This dual speed impact drill delivers a comfort grip, variable power control and uses a 13mm keyless chuck. Features include metal gears and a maximum torque of 130Nm coming from 23 settings, changeable hammer, drilling or screwdriving action, a fixed belt clip holder and an LED light to enhance workspace. Other tools in the family are an impact screwdriver, impact wrench 1/2"D, polisher and an angle grinder, all supported by a 4 amp, 10 cell lithium battery (purchased seperately) allowing professional users to run one whilst charging one, giving potentially uninterrupted use. Cordless power is fast becoming the experts choice over mains or pneumatic, bringing extra safety to the workshop environment.

## **Additional Information**

- 13mm keyless chuck, belt clip & an innovative LED light control circuit keeps the workspace lit for several seconds after releasing the trigger.
- Variable speed control with switchable 2 speed setting, forward & reverse button with 23 torque settings for hammer action, drilling and screwdriving (max: 130Nm).
- No Load Speed: 500/1750rpm; impact rate: 9600/32000 BPM.
- Optional High Torque Support Handle available, please see Laser Part No. 8074 recommended for torque settings over 80Nm.
- CE, UKCA & RoHS compliant. 4.0 AH 20V battery, Part No. 8007. Battery chargers available please see Laser Part No. 8008 (BS, UK plug) & 8009 (Euro plug). To store the tools for mobile use, order Part No. 7846 18" wide opening tool bag with hard base for durability.