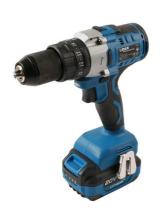

## Cordless Variable Speed Impact Drill 20V w/o Battery

A professional workshop 'one battery powers all' cordless tool range with brushless motor technology built for daily use. The brushless motor works harder, lives longer and includes the latest overload protection technology. This dual speed impact drill delivers a comfort grip, variable power control and uses a 13mm keyless chuck. Features include metal gears and a maximum torque of 130Nm coming from 23 settings, changeable hammer, drilling or screwdriving action, a fixed belt clip holder and an LED light to enhance workspace. Other tools in the family are an impact screwdriver, impact wrench 1/2"D, polisher and an angle grinder, all supported by a 4 amp, 10 cell lithium battery (purchased seperately) allowing professional users to run one whilst charging one, giving potentially uninterrupted use. Cordless power is fast becoming the experts choice over mains or pneumatic, bringing extra safety to the workshop environment.

## **Additional Information**

- 13mm keyless chuck, belt clip & an innovative LED light control circuit keeps the workspace lit for several seconds after releasing the trigger.
- Variable speed control with switchable 2 speed setting, forward & reverse button with 23 torque settings for hammer action, drilling and screwdriving (max: 130Nm).
- No Load Speed: 500/1750rpm; impact rate: 9600/32000 BPM.
- Optional High Torque Support Handle available, please see Laser Part No. 8074 recommended for torque settings over 80Nm.
- CE, UKCA & RoHS compliant. 4.0 AH 20V battery, Part No. 8007. Battery chargers available please see Laser Part No. 8008 (BS, UK plug) & 8009 (Euro plug). To store the tools for mobile use, order Part No. 7846 18" wide opening tool bag with hard base for durability.